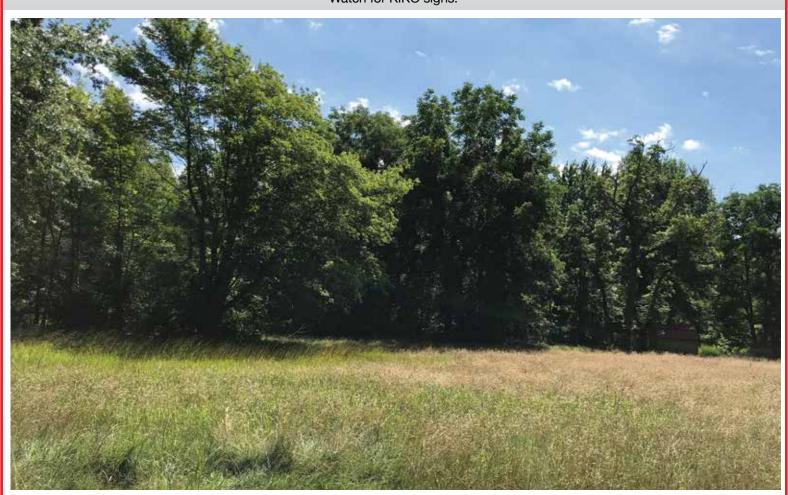

## 44.4 Acres - Mostly All Wooded

CLOSE TO LAKE ERIE - IDEAL HUNTING/RECREATIONAL PARCEL - GENEVA TWP. & SCHOOLS - ASHTABULA CO.

ABSOLUTE AUCTION, All sells to highest bidder(s) on location:

Real Estate: 44.473 acres total, mostly wooded, great hunting & recreational parcel. Less than 1 mile from Lake Erie, close to Geneva State Park. Great location. City water available. Walk the land at your convenience.