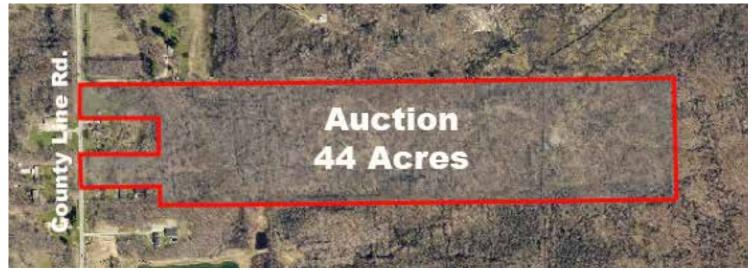

## 44.4 Acres - Mostly All Wooded

CLOSE TO LAKE ERIE - IDEAL HUNTING/RECREATIONAL PARCEL - GENEVA TWP. & SCHOOLS - ASHTABULA CO.

ABSOLUTE AUCTION, All sells to highest bidder(s) on location:

## COUNTY LINE RD., GENEVA, OH 44041

Directions: Take Rt. 20 (N. Ridge Rd.) west of Rt. 534 or east of Rt. 528 to County Line Rd. N and north to land. Watch for KIKO signs.

Information is believed to be accurate but not guaranteed.

Real Estate: 44.473 acres total, mostly wooded, great hunting & recreational parcel. Less than 1 mile from Lake Erie, close to Geneva State Park. Great location. City water available. Walk the land at your convenience.