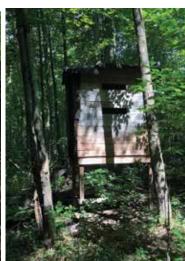

## 44.4 Acres - Mostly All Wooded

CLOSE TO LAKE ERIE - IDEAL HUNTING/RECREATIONAL PARCEL - GENEVA TWP. & SCHOOLS - ASHTABULA CO.

ABSOLUTE AUCTION, All sells to highest bidder(s) on location:

Real Estate: 44.473 acres total, mostly wooded, great hunting & recreational parcel. Less than 1 mile from Lake Erie, close to Geneva State Park. Great location. City water available. Walk the land at your convenience.